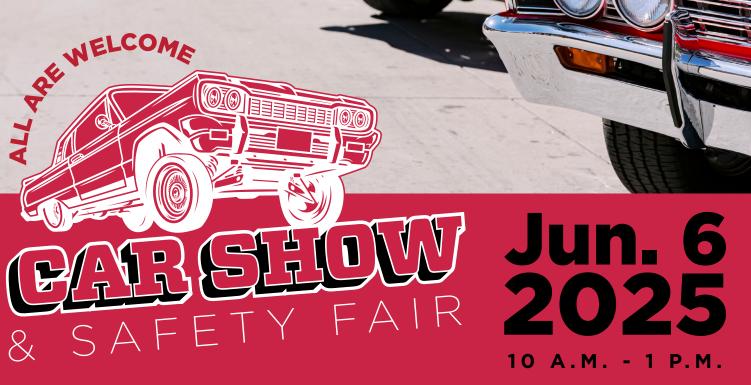

## *The Annual Car Show and Safety Fair is revving up for another year!*

This year marks the first time we're opening participation to the UNM Institutional Support Services (ISS) community — bringing together teams from across the organization and supporting teams to celebrate campus safety and staff creativity through a lively showcase of custom cars, motorcycles, and safety-focused activities and vendors. Think you have the best recipe in our organization? Join the 'Taste of New Mexico: Dips & Desserts' Showdown! All ISS organization staff are welcome to join!

**Show your car or department!** iss.unm.edu/engagement/staff-car-show